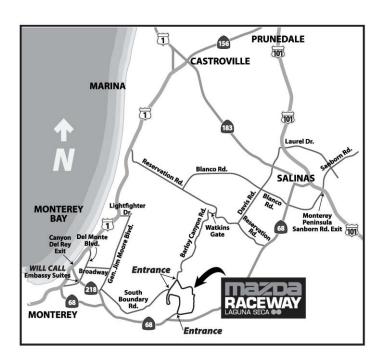

## South Boundary Rd. GPS Coordinates (Latitude, Longitude): 36 35'36.38"N, 121 49'52.10"W

**Traveling South or North on Highway 1:** Exit on Hwy 218 (Exit 403) Seaside/Del Rey Oaks exit, travel East, and continue for approximately 4 miles. Turn left on General Jim Moore Blvd. Turn right on **South Boundary Rd** and follow the signs to the Raceway.

**Traveling South or North on Highway 101:** Take the Monterey Peninsula/Sanborn Rd exit. Travel West on Sanborn Rd. to South Main St/Hwy 68. Make left turn onto Hwy 68. Take the Reservation Rd exit; turn left on Del Monte Blvd which turns into Highway 1. Exit on Highway 218 (Exit 403) Seaside/Del Rey Oaks exit, travel East for for approximately 4 miles. Turn left on General Jim Moore Blvd. Turn right on **South Boundary Rd** and follow the signs to the Raceway.

## Watkins Gate GPS Coordinates (Latitude, Longitude): 36 38'55.73"N, 121 43'35.66"W

**Traveling on Highway 101:** Take the Monterey Peninsula/Sanborn Rd exit. Travel West on Sanborn Rd to South Main St/Hwy 68. Make left turn on to Hwy 68. Take the Reservation Rd exit. Make right turn on to Reservation Rd. Follow race traffic signs to **Watkins Gate** (on your left) and the Raceway.

**Traveling North on Highway 1:** Take the Del Monte Blvd exit (Exit 409). Make right turn onto Reservation Rd. Follow race traffic signs to **Watkins Gate** (on your right) and the Raceway.

**Traveling South on Highway 1:** Take the Del Monte Blvd exit (Exit 410). Make left turn onto Reservation Rd. Follow race traffic signs to **Watkins Gate** (on your right) and the Raceway.