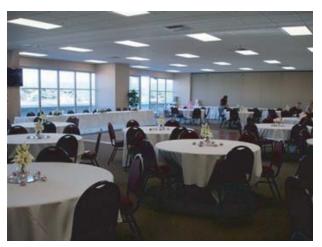

#### An extraordinary place for you and your guests

Walking inside the Red Bull Energy Center and its exclusive private compound, you will realize that this truly is the perfect place for a great event.

Take its flexibility-the Red Bull Energy Center has the size to seat 400 at tables while 700 can be seated assembly style and 850 guests can be included for standing room only. There is also the option of sub-dividing the building with an interior wall and creating two completely separate rooms.

Take the amenities offered. Renting the Red Bull Energy Center includes the use of 50 round banquet tables and 400 padded banquet chairs, saving hundreds of dollars in furniture rental costs. Meanwhile, 42-inch plasma televisions make DVD presentations a breeze. To top it all off are floor-to-ceiling windows displaying the magnificent view and glass doors leading to the outside deck.