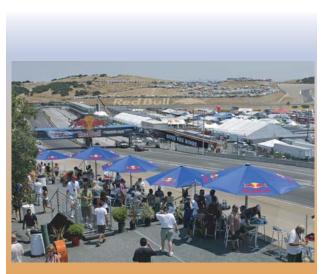

#### An extraordinary place for you and your guests

Walking inside the Red Bull Energy Center and its exclusive private compound, you will realize that this truly is the perfect place for a great event.

Take its flexibility-the Red Bull Energy Center has the size to seat 400 at tables while 700 can be seated assembly style and 850 guests can be included for standing room only. There is also the option of sub-dividing the building with an interior wall and creating two completely separate rooms.

Outside deck? Yes, the Red Bull Energy Center even includes a large outside deck for your guests to enjoy and really sets this venue apart from all others. Multiple restroom facilities are also included. Nearby between the large oak shade trees and grassy lawns is the Red Bull Energy Center's catering preparation area which includes everything needed to create an amazing culinary experience, including a large double barbecue pit! The perfect event requires an ideal venue. The Red Bull Energy Center is a truly unique setting offering a distinct experience. Make your event remarkable, contact us today.