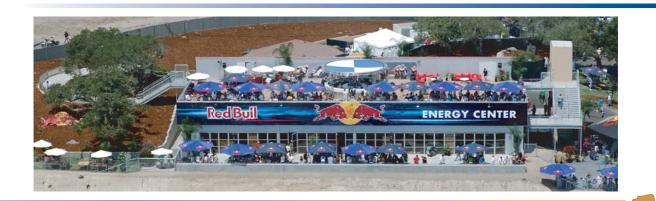

### Welcome!!

Welcome to the Red Bull Energy Center located at spectacular Mazda Raceway Laguna Seca. The Red Bull Energy Center is a world class hospitality venue perfect for your next big event! Recently constructed, the facility offers your event cutting-edge amenities and flexibility. Combine this with breathtaking views of Mazda Raceway Laguna Seca and the awe-inspiring mountains and green valleys and you have a venue unequalled by any in the world and the perfect place for an event unlike any other-yours.

Outside deck? Yes, the Red Bull Energy Center even includes a large outside deck for your guests to enjoy and really sets this venue apart from all others. Multiple restroom facilities are also included. Nearby between the large oak shade trees and grassy lawns is the Red Bull Energy Center's catering preparation area which includes everything needed to create an amazing culinary experience, including a large double barbecue pit! The perfect event requires an ideal venue. The Red Bull Energy Center is a truly unique setting offering a distinct experience. Make your event remarkable, contact us today.